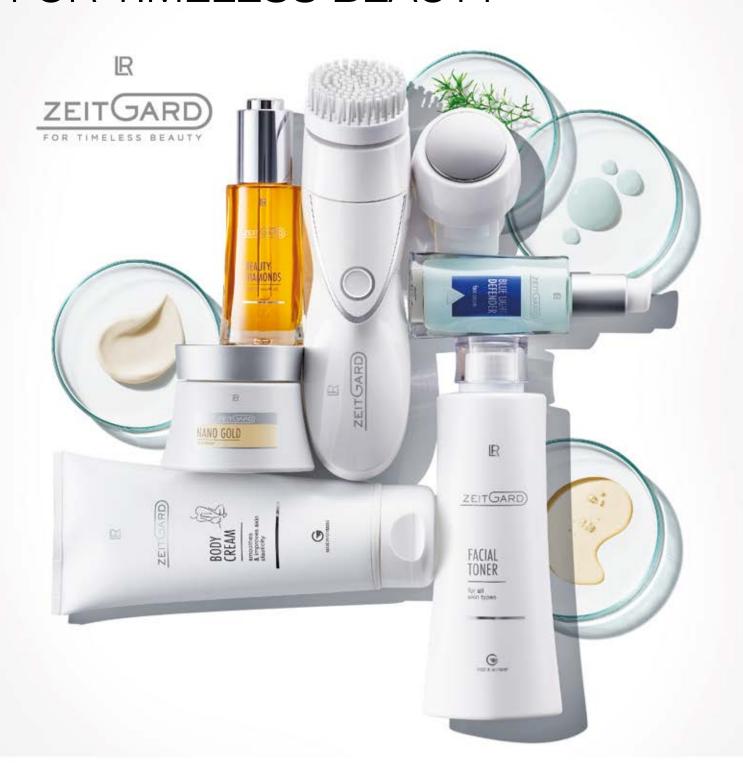

I am proud of the new LR ZEITGARD Cosmetic Device, an innovative 4-in-1 device, a quantum leap in apparative cosmetics.

Simply bring the beauty parlour to your home.

The innovation: Depending on the used attachment, the smart device switches to the required technology.

Together with the new formula of our cosmetic products, the patent-pending Cosmetic Device\* ensures that the active ingredients penetrate deeper into your skin and demonstrably have a better effect.

#### 86 | LR ZEITGARD

FOR TIMELESSLY BEAUTIFUL SKIN

Professional anti-aging management for use at home.

- 88 DEVICE
- 90 | CLEANSING
- 92 SYSTEM
- 96 DAILY CARE
- 100 | SPECIAL CARE
- 102 SPECIAL CARE & BEAUTIES