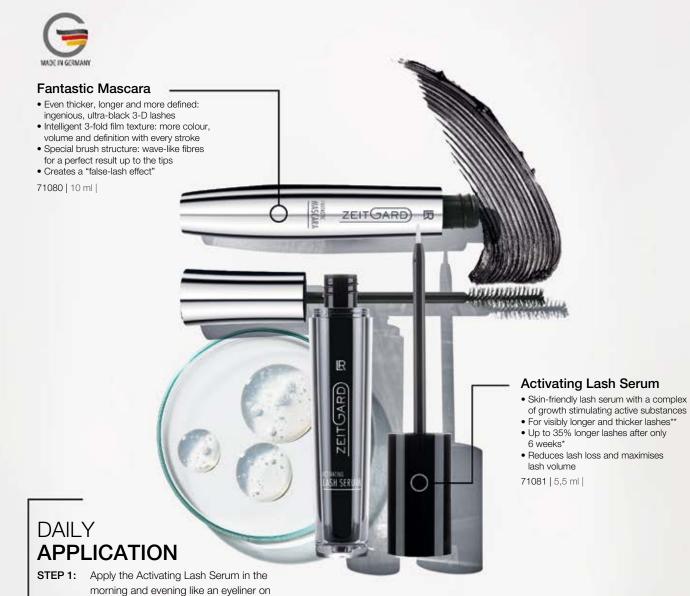

I am proud of the new LR ZEITGARD Cosmetic Device, an innovative 4-in-1 device, a quantum leap in apparative cosmetics.

Simply bring the beauty parlour to your home.

The innovation: Depending on the used attachment, the smart device switches to the required technology.

Together with the new formula of our cosmetic products, the patent-pending Cosmetic Device\* ensures that the active ingredients penetrate deeper into your skin and demonstrably have a better effect.