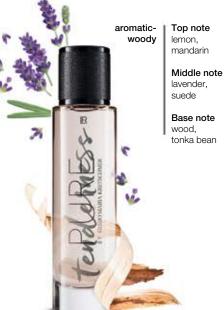

#### Create a relaxed atmosphere

The Soul of Nature Relaxed Soul room spray turns your bedroom into a wellness oasis. Sink into a deep, restful sleep with the scent of lavender, bergamot, neroli and sandalwood. Seite 56

Soul of Nature Relaxed Soul Room and Pillow Spray

26103 | 100 ml |

<sup>&</sup>lt;sup>1</sup> The vitamins thiamine, niacin, B6 and B12 and magnesium contribute to a regular function of the nervous system and to a normal energy metabolism.