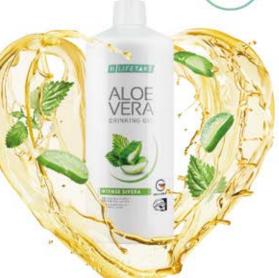

# Aloe Vera Drinking Gel

#### YOUR ELIXIR OF LIFE

The Aloe Vera Drinking Gel from LR lets you enjoy life to the fullest: It supplies, protects, regenerates and supports your body for your well-beign.<sup>1-4</sup>

- YOUR METABOLISM EXPERT: The Aloe Vera Drinking Gel supports your immune system.<sup>1</sup>
- YOUR IMMUNE PROTECTION: The Aloe Vera Drinking Gel supports your immune system.<sup>2</sup>
- YOUR REGENERATOR: The Aloe Vera Drinking Gel supports your body's own regeneration processes.<sup>3, 4</sup>
- YOUR ENERGY BOOSTER: The Aloe Vera Drinking Gel provides selected ingredients for energy and vitality. 1, 3

90 % Aloe vera leaf fillet + vitamin C and honey