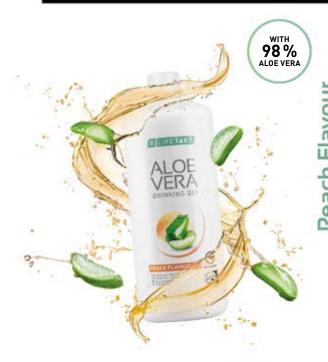

#### YOUR ELIXIR OF LIFE

The Aloe Vera Drinking Gel from LR lets you enjoy life to the fullest: It supplies, protects, regenerates and supports your body for your well-beign.<sup>1-4</sup>

- YOUR METABOLISM EXPERT: The Aloe Vera Drinking Gel supports your immune system.<sup>1</sup>
- YOUR IMMUNE PROTECTION: The Aloe Vera Drinking Gel supports your immune system.<sup>2</sup>
- YOUR REGENERATOR: The Aloe Vera Drinking Gel supports your body's own regeneration processes.<sup>3, 4</sup>
- YOUR ENERGY BOOSTER: The Aloe Vera Drinking Gel provides selected ingredients for energy and vitality. 1, 3

#### UNIQUE

Only the LR Aloe Vera Drinking Gels have been awarded the SGS Institut Fresenius and the IASC seal for:

- Premium quality: produced from Aloe vera leaf fillet
- Gentle processing
- High production standards

#### SUPERIOR TASTE

The essences and ingredients give the LR LIFETAKT Aloe Vera Drinking Gels their wide range of flavours:

- Traditional with Honey with a natural, pleasant taste of honey
- Immune Plus with the natural- light spiciness of ginger
- Peach Flavour with fruity peach flavour
- Intense Sivera with a natural note of healthy nettle extract
- Active Freedom with natural orange flavour.
- Açaí Pro Summer with fresh and fruity Açaí berry flavour

98% Aloe vera leaf fillet

+ vitamin C

#### Aloe Vera Drinking Gel Peach Flavour\*

80750 | 1000 ml |