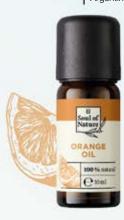

**ORANGE CITRUS** SINENSIS1,2,3,4,5

10 ml I 26081 Fragrance effect: Exhilarating,

10 ml | 26081 |

Fragrance profile: fresh, fruity, sweet,

invigorating, stimulating

Origin: Argentina LEMON

**CITRUS** LIMON1,2,3,4,5 10 ml I 26080