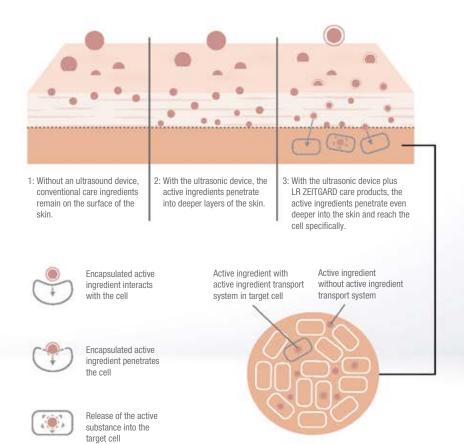

I am proud of the new LR ZEITGARD Cosmetic Device, an innovative 4-in-1 device, a quantum leap in apparative cosmetics.

Simply bring the beauty parlour to your home.

The innovation: Depending on the used attachment, the smart device switches to the required technology.

Together with the new formula of our cosmetic products, the patent-pending Cosmetic Device\* ensures that the active ingredients penetrate deeper into your skin and demonstrably have a better effect.