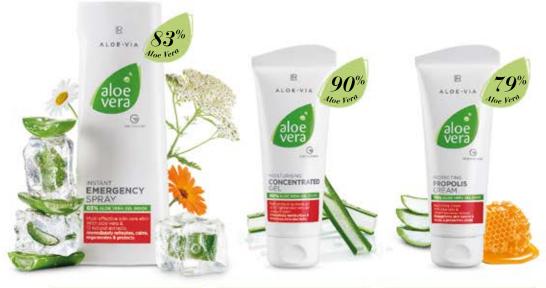

# Aloe Vera Drinking Gel

#### YOUR ELIXIR OF LIFE

The Aloe Vera Drinking Gel from LR lets you enjoy life to the fullest: It supplies, protects, regenerates and supports your body for your well-beign.<sup>1-4</sup>

- YOUR METABOLISM EXPERT: The Aloe Vera Drinking Gel supports your immune system.<sup>1</sup>
- YOUR IMMUNE PROTECTION: The Aloe Vera Drinking Gel supports your immune system.<sup>2</sup>
- YOUR REGENERATOR: The Aloe Vera Drinking Gel supports your body's own regeneration processes.<sup>3, 4</sup>
- YOUR ENERGY BOOSTER: The Aloe Vera Drinking Gel provides selected ingredients for energy and vitality. 1, 3

The LR Aloe vera leaf fillet becomes a true health expert thanks to the PLUS of added ingredients with scientifically proven effectiveness that support you in different stages of life.

### At LR, quality meets expertise

#### UNIQUE

Only the LR Aloe Vera Drinking Gels have been awarded the SGS Institut Fresenius and the IASC seal for:

- Premium quality: produced from Aloe vera leaf fillet
- Gentle processing
- High production standards

#### LONG-STANDING EXPERTISE

- Aloe vera expert for 20 years "Made in Germany"
- One of the most modern production sites in Germany
- Standardised internal quality controls
- Cooperation with renowned experts

#### SUPERIOR TASTE

The essences and ingredients give the LR LIFETAKT Aloe Vera Drinking Gels their wide range of flavours:

- Traditional with Honey with a natural, pleasant taste of honey
- Immune Plus with the natural- light spiciness of ginger
- Peach Flavour with fruity peach flavour
- Intense Sivera with a natural note of healthy nettle extract
- Active Freedom with natural orange flavour.
- Açaí Pro Summer with fresh and fruity Açaí berry flavour