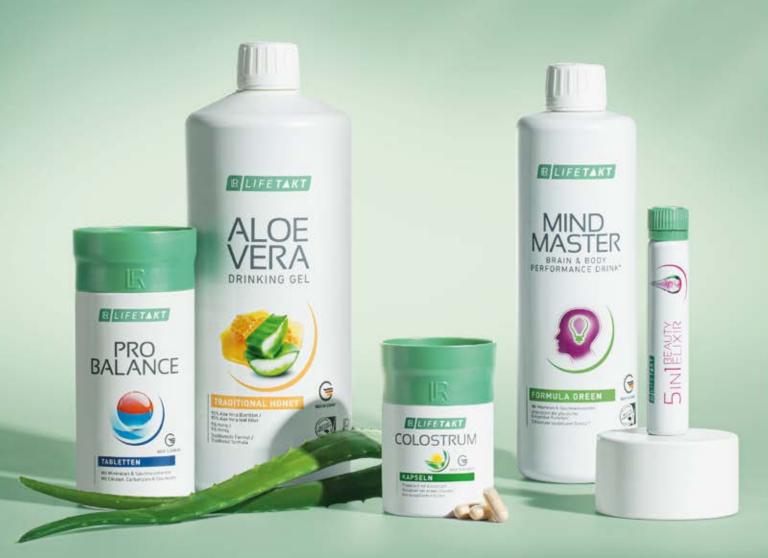

# Aloe Vera Drinking Gel

#### YOUR ELIXIR OF LIFE

The Aloe Vera Drinking Gel from LR lets you enjoy life to the fullest: It supplies, protects, regenerates and supports your body for your well-beign.<sup>1-4</sup>

- YOUR METABOLISM EXPERT: The Aloe Vera Drinking Gel supports your immune system.<sup>1</sup>
- YOUR IMMUNE PROTECTION: The Aloe Vera Drinking Gel supports your immune system.<sup>2</sup>
- YOUR REGENERATOR: The Aloe Vera Drinking Gel supports your body's own regeneration processes.<sup>3, 4</sup>
- YOUR ENERGY BOOSTER: The Aloe Vera Drinking Gel provides selected ingredients for energy and vitality. 1, 3

# Aloe Vera **Drinking Gels**

#### ARE TRUE HEALTH SPECIALISTS