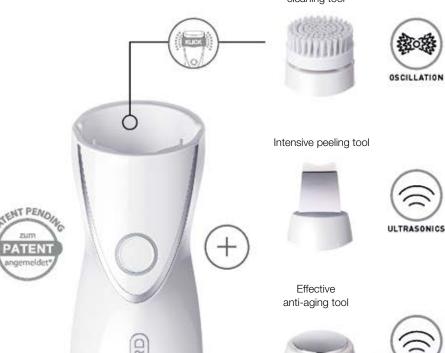

I am proud of the new LR ZEITGARD Cosmetic Device, an innovative 4-in-1 device, a quantum leap in apparative cosmetics.

Simply bring the beauty parlour to your home.

The innovation: Depending on the used attachment, the smart device switches to the required technology.

Together with the new formula of our cosmetic products, the patent-pending Cosmetic Device\* ensures that the active ingredients penetrate deeper into your skin and demonstrably have a better effect.

#### 86 | LR ZEITGARD

FOR TIMELESSLY BEAUTIFUL SKIN

Professional anti-aging management for use at home.

- 88 DEVICE
- 90 | CLEANSING
- 92 SYSTEM
- 96 DAILY CARE
- 100 | SPECIAL CARE
- 102 SPECIAL CARE & BEAUTIES