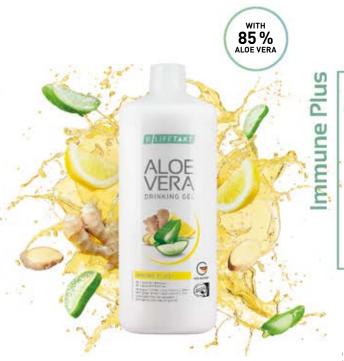

#### YOUR ELIXIR OF LIFE

The Aloe Vera Drinking Gel from LR lets you enjoy life to the fullest: It supplies, protects, regenerates and supports your body for your well-beign.<sup>1-4</sup>

- YOUR METABOLISM EXPERT: The Aloe Vera Drinking Gel supports your immune system.<sup>1</sup>
- YOUR IMMUNE PROTECTION: The Aloe Vera Drinking Gel supports your immune system.<sup>2</sup>
- YOUR REGENERATOR: The Aloe Vera Drinking Gel supports your body's own regeneration processes.<sup>3, 4</sup>
- YOUR ENERGY BOOSTER: The Aloe Vera Drinking Gel provides selected ingredients for energy and vitality. 1, 3

#### UNIQUE

Only the LR Aloe Vera Drinking Gels have been awarded the SGS Institut Fresenius and the IASC seal for:

- Premium quality: produced from Aloe vera leaf fillet
- Gentle processing
- High production standards

#### SUPERIOR TASTE

The essences and ingredients give the LR LIFETAKT Aloe Vera Drinking Gels their wide range of flavours:

- Traditional with Honey with a natural, pleasant taste of honey
- Immune Plus with the natural- light spiciness of ginger
- Peach Flavour with fruity peach flavour
- Intense Sivera with a natural note of healthy nettle extract
- Active Freedom with natural orange flavour.
- Açaí Pro Summer with fresh and fruity Açaí berry flavour

85% Aloe vera leaf fillet

+ vitamin C, zinc and selenium as well as ginger, lemon and honey

#### Aloe Vera Drinking Gel Immune Plus\*

81000 | 1000 ml |