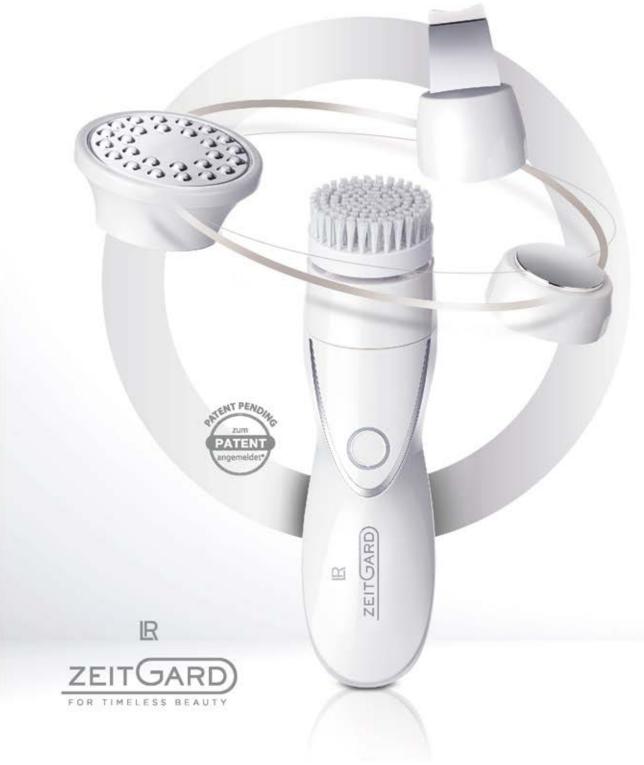

I am proud of the new LR ZEITGARD Cosmetic Device, an innovative 4-in-1 device, a quantum leap in apparative cosmetics.

Simply bring the beauty parlour to your home.

The innovation: Depending on the used attachment, the smart device switches to the required technology.

Together with the new formula of our cosmetic products, the patent-pending Cosmetic Device\* ensures that the active ingredients penetrate deeper into your skin and demonstrably have a better effect.

#### 86 | LR ZEITGARD

FOR TIMELESSLY BEAUTIFUL SKIN

Professional anti-aging management for use at home.

- 88 DEVICE
- 90 | CLEANSING
- 92 SYSTEM
- 96 DAILY CARE
- 100 | SPECIAL CARE
- 102 SPECIAL CARE & BEAUTIES