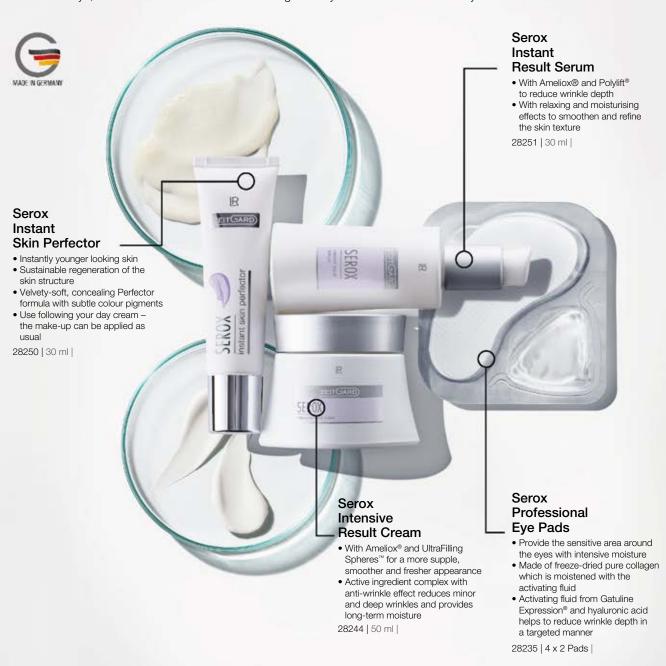

tart your day fresh and full of energy with PowerLIFT! Thanks to proven active ingredients such as hyaluronic acid, the light emulsion moisturises your skin and smoothens fine facial expression lines. The Sleeping Mask with its highly concentrated active ingredient complex provides extra care and regeneration.



# **ANTI-AGING CARE**FOR CLEAR RESULTS

The exclusive Serox products counteract the undesirable signs of aging. Thanks to an innovative effect technology with a 2-fold anti-aging effect, the Instant Skin Perfector ensures immediate and at the same time lasting perfection of the skin. The complementing Serox special products achieve long-lasting younger-looking skin: fewer expression lines around the eye, forehead and nose area as well as significantly more volume and elasticity.



# **UNDERLINE** YOUR TIMELESS BEAUTY

Two products - maximum effect. Underline your timeless beauty with the effective premium formulas of the growth activating lash serum and the fantastic mascara.





your upper lid. STEP 2: Apply the Fantastic Mascara

for a fabulous false-lash effect.



# Functional care solutions for special needs.





PLUS ORAL CARE



# Healthy skin starts with a well-balanced protective barrier.

Problems with irritated skin, dandruff or periodontal disease often have a deeper cause: Our natural protective barrier, the microbiome, is out of balance. Germs have spread.

LR MICROSILVER PLUS offers effective solutions for the special requirements of different parts of the body. The secret of this functional care series is the antibacterial and antiviral active in