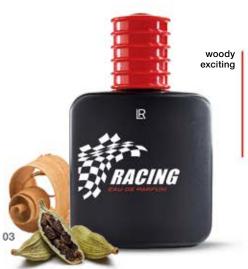

nge

50 ml | 30505 |

Middle note peppermint, geranium leaves

9

Base note cedar wood, vetiver



# **ACTION HERO &** GENTLEMAN -

# **FILM STAR UP CLOSE**

#### **ABSOLUTELY PRIVATE:**

Citrus fruits and patchouli make for a fresh prelude, while aromatic notes, refined with a hint of tobacco, radiate an unmistakable masculine elegance. The powerful base note consisting of sensual leather notes and precious agarwood lend the fragrance its very own character which reflects Bruce Willis' private side.

#### **BRUCE WILLIS PERSONAL EDITION**

Eau de Parfum

Top note

spicy elegant

citrus fruits. cardamom

50 ml | 2950 |

Middle note lavender, tobacco notes



Base note leather-Akkorde. agarwood





Top note star anise, ginger

Middle note nutmeg, cardamom

Base note notes of wood, musk





Top note orange, cardamom

Middle note jasmine, cedar wood

Base note amber, musk



Top note bergamot

Middle note lemon

Base note amber

#### 01 3,2,1 - ACTION!

The perfect combination of sportiness, elegance and masculinity. Fresh and dynamic – for a casual, relaxed lifestyle.

#### 02 HEROES OF THE OCEAN

The wave trembles. Adrenaline rushes through your veins. The beach is in view. Immerse yourself in a world of lightness and coolness.

#### 03 ADRENALINE KICK

An exciting, dynamic fragrance for men who love challenges and constantly redefine success.

#### 04 AHEAD OF THE CURVE

Striking, mysterious and uncompromising. A powerful men's fragrance with a classic, timeless note.

Just Sport Eau de Parfum 30000 | 50 ml |



Ocean' Sky Eau de Parfum 30170 | 50 ml |



Racing Eau de Pa