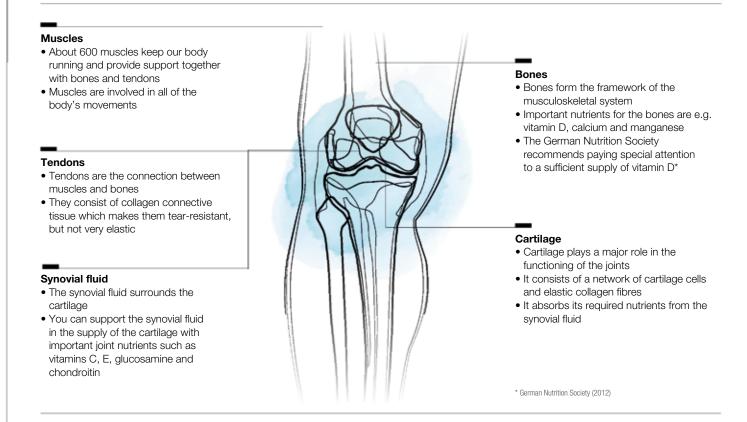

Interesting facts: Bones, Joints & Muscles

# Exercise is the key

#### The musculoskeletal system – nature's complex masterpiece

Our body consists of a passive musculoskeletal system, i.e. bones, joints, ligaments and cartilage, and an active musculoskeletal system (muscles, tendons, fasciae). Our joints work hard every day. Fast walking e.g. can increase the load on the hip joints up to seven times the body weight.

Exercise and sufficient nutrients, such as vitamins C and E, glucosamine and chondroitin are important for the musculoskeletal system. Our bone density decreases with age, therefore it is important to take more care of our musculoskeletal system.

By the way: As there is no blood circulation inside the cartilage, it is dependent on regular exercise. The movement during exercise ensures that essential nutrients are "massaged" into the articular cartilage.