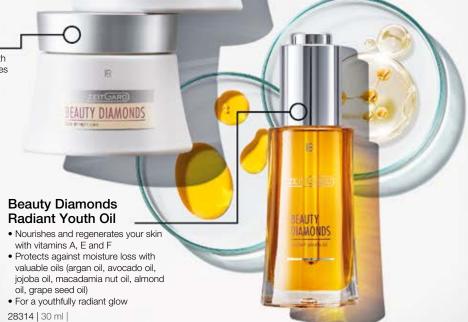

protection mechanism.



APPLICATION WITH FACE SMOOTHING TOOL





New formula



Active ingredient transport system: Capsuled active ingredient reduces wrinkles and wrinkle depth.

EAUTY DIAMONDS



jasmine and reduces drooping eyelids
• The eye area appears firmer

28319 | 30 ml |

# Beauty Diamonds Day Cream

- Firming, plumping care formula intensively nourishes and strengthens the skin
- Reduces wrinkles and wrinkle depth and provides defined facial contours with buckthorn extract
- Stimulates elastin and collagen synthesis

28317 | 50 ml |

# Beauty Diamonds Night Cream

- Firming, nurturing care formula with pistachio and grape seed oil defines facial contours overnight
- Builds skin density and volume
- Stimulates cell protection mechanisms for firm, smooth skin

28318 | 50 ml |



# Beauty Diamond

# FRESHNESS AND ENERGY

# FOR SMOOTH, WELL-GROOMED MEN'S SKIN

A wrinkle-reducing, energizing anti-aging cream especially for the demands of male skin - that's Platinum! The highly effective gel cream is quickly absorbed and provides an invigorating boost of energy through its moisturising effect.

Thanks to hyaluron, the skin appears plumped up, wrinkles appear reduced, the skin becomes more resistant and vital.



APPLICATION WITH FACE SMOOTHING TOOL





New formula



Active ingredient transport system: Capsuled active ingredient stimulates the hyaluron synthesis and fills wrinkles



# Platinum **Anti-Aging Cream**

- Invigorating boost of energy provides male skin with moisture and an alert complexion
- · Stimulates the hyaluron synthesis and plumps up the skin fr