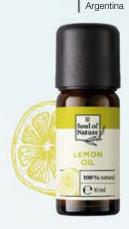

**ORANGE CITRUS** SINENSIS1,2,3,4,5

10 ml I 26081 Fragrance effect: Exhilarating,

10 ml | 26081 |

Fragrance profile: fresh, fruity, sweet,

invigorating, stimulating

Origin: Argentina LEMON

**CITRUS** LIMON1,2,3,4,5 10 ml I 26080

10 ml | 26080 |

Fragrance profile: fresh, fruity, tangy

Fragrance effect: Activating, refreshing,

focused Origin:

BERGAMOT CITRUS AURANTIUM

BERGAMIA<sup>2,3,4,5,10,11</sup> 10 ml I 26082

10 ml | 26082 |

Fragrance profile: Citric, fresh, fruity, dark, light