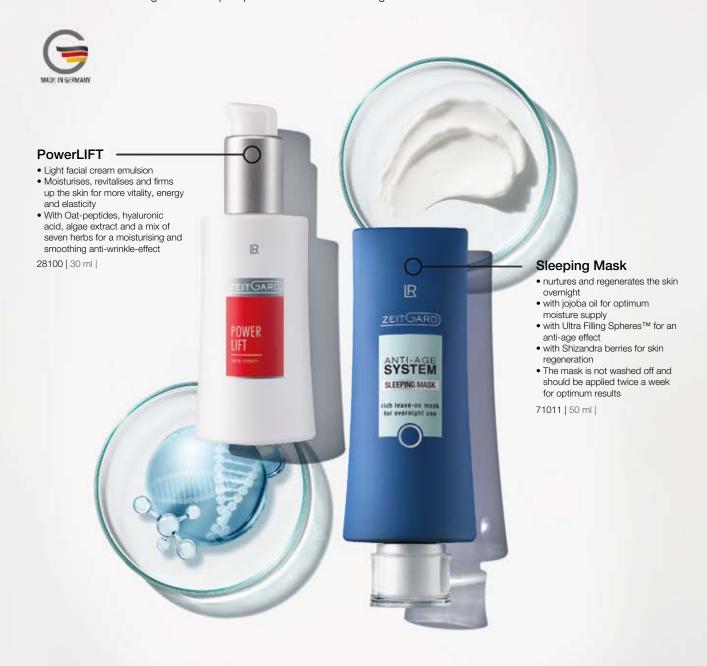

gment phycocyanin contained in the spirulina extract absorbs blue light and reduces the high-energy light rays by reflecting them like a protective barrier.

### RADICAL SCAVENGERS:

Blue lotus is a symbol of immortality - its extract is an optimal radical scavenger and thus counteracts oxidative stress.

### **REPAIR**

The enzyme photolyase contained in the spirulina extract repairs the cell damage of the skin caused by blue light.

# A BOOST OF FRESHNESS AND POWER REGENERATION

Start your day fresh and full of energy with PowerLIFT! Thanks to proven active ingredients such as hyaluronic acid, the light emulsion moisturises your skin and smoothens fine facial expression lines. The Sleeping Mask with its highly concentrated active ingredient complex provides extra care and regeneration.



# **ANTI-AGING CARE**FOR CLEAR RESULTS

The exclusive Serox products counteract the undesirable signs of aging. Thanks to an innovative effect technology with a 2-fold anti-aging effect, the Instant Skin Perfector ensures immediate and at the same time lasting perfection of the skin. The complementing Serox special products achieve long-lasting younger-looking skin: fewer expression lines around the eye, forehead and nose area as well as significantly more volume and elasticity.



# **UNDERLINE** YOUR TIMELESS BEAUTY

Two products - maximum effect. Underline your timeless beauty with the effective premium formulas of the growth activating lash serum and the fantastic mascara.





your upper lid. STEP 2: Apply the Fantastic Mascara

for a fabulous false-lash effect.



# Functional care