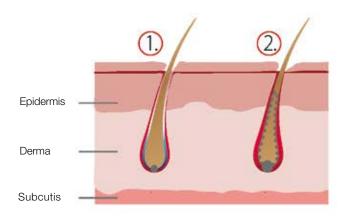

se of the degeneration of the hair root
- Lack of nutrition at the hair roots.
   Insufficient blood circulation in the scalp which reduces the nutrition of hair roots.
- Poor strength in the hair structure can also be a factor in the health of the hair root with the possibility of hair loss resulting.



#### **ACTION**

## How is L-Recapin effective against the cause of premature hair loss?

The innovative and specialized complex active ingredient Procapil® works three fold:

- Oleanol acid from the olive tree leaves helps to reduce the degeneration of the hair root
- Apigenin from the citrus fruits helps promote and stimulate the blood circulation of the root of the hair (see page 1)
- Biotinyl-GHK (a protein vitamin) helps to promote the strength of the root of the hair! (see page 2)



#### **EFFECT**

## Is the effectiveness of L-Recapin tested in any studies?

Yes. A study with an period of application over 4 months carried out\*.

#### The results:

- L-Recapin helps to reduce premature hair loss
- With the application of L-Recapin the hair stays in the growth phase longer
- L-Recapin contributes to the essential binding of the hair root and can help to reduce premature hair loss
- Through the L-Recapin complex active ingredients the hair root is protected, strengthened and regenerated

#### \*Study Tonic

#### **Certified Effectiveness**

- 76% of those who participated in the study claimed that they noticed better hair volume and that their hair remained in the natural growth phases longer
- 76% confirmed the effectiveness of the product.

(Tonic was tested on 20