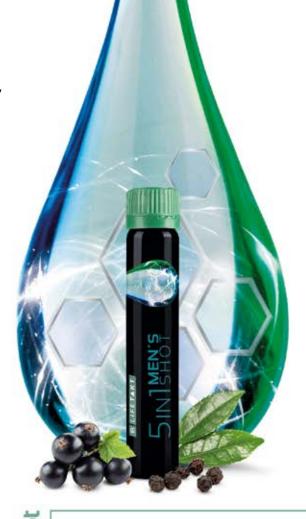

#### Pure Masculinity

#### IN ONE SHOT

This innovative power drink contains the concentrated power of selected ingredients from science and nature, specially adapted to the needs of men.

Your all-in-one solution in only one to-go shot per day. For more energy, healthy skin, thick hair, attractive muscles and strong virility.1-5

#### **AKTIV-KOMPLEX**

With an innovative mix of active ingredients, it activates the 5 build-up processes of pure masculinity in the body:

- build-up specialists, such as collagen and L-arginine
- 5 effective mineral boosters, such as zinc, copper, magnesium, manganese and selenium
- high content of 10 vitamins

#### PRÄVENTIV-KOMPLEX

Its effective combination of natural ingredients protects and works preventatively.

- black pepper extract
- caffeine from green tea
- black currant
- blood orange

5in1 Men's Shot\* 81020 | 30 x 25 ml |

#### ONE 5IN1 MEN'S SHOT PER DAY PROVIDES

- 1. MEHR ENERGIE: Supports the metabolism and provides more power during the day
- 2. FLAWLESS COMPLEXION: Valuable nutrients preserve the skin's texture and support the formation of collagen for less wrinkles 2
- 3. STRONG HAIR: The active ingredients act on the hair root from the inside and thus support your hair structure 3
- 4. ATTRACTIVE MUSCLES: Supports energy metabolism and muscle function 4
- 5. HEALTHY VIRILITY: The natural formation of testosterone is supported and testosterone levels are maintained 5