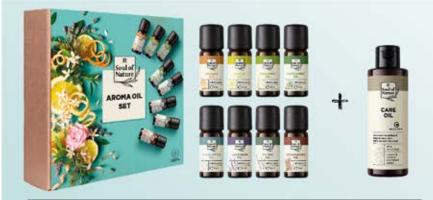

#### AROMA OIL CARE SET

8 ESSENTIAL OILS + BASIC CARE OIL 8 x 10 ml + 1 x 100 ml | 26090 |

#### FRAGRANT SKIN CARE

One set, eight single oils, all of them unique fragrant mood enhancers. Decide for yourself every day which single oil in combination with the LR care oil should touch your skin and your soul.

CARE OIL 100 ml | 26070 |

oil with 97%\*\* natural ingredients, such as almond and jojoba oil for a silky soft, smooth skin feeling. Ideal as basic oil that can be mixed with essential single oils. Be inspired and create your individual skin care fragrance!