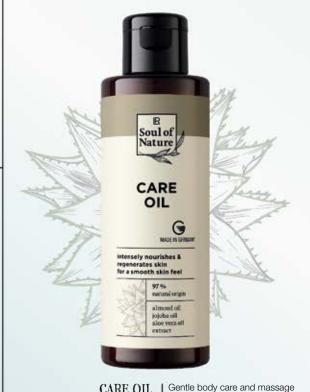

CARE OIL 100 ml | 26070 |

oil with 97%\*\* natural ingredients, such as almond and jojoba oil for a silky soft, smooth skin feeling. Ideal as basic oil that can be mixed with essential single oils. Be inspired and create your individual skin care fragrance!