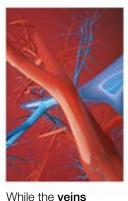

The total length of all blood vessels is about 100,000 km which corresponds to more than twice the circumference of the earth.

transport blood to the heart, the arteries transport blood away from the heart. The tiny vessels that connect the small arterioles and venules with each other are called capillaries.