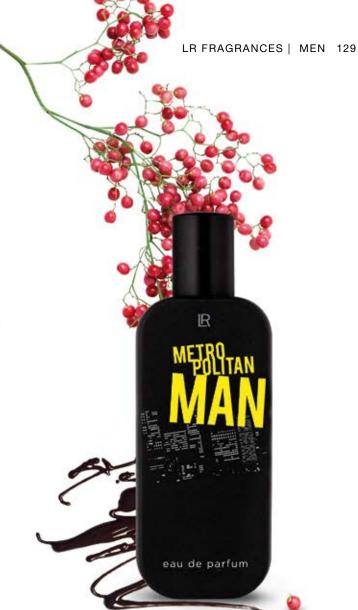

note amber, musk



Top note bergamot

Middle note lemon

Base note amber

#### 01 3,2,1 - ACTION!

The perfect combination of sportiness, elegance and masculinity. Fresh and dynamic – for a casual, relaxed lifestyle.

#### 02 HEROES OF THE OCEAN

The wave trembles. Adrenaline rushes through your veins. The beach is in view. Immerse yourself in a world of lightness and coolness.

#### 03 ADRENALINE KICK

An exciting, dynamic fragrance for men who love challenges and constantly redefine success.

#### 04 AHEAD OF THE CURVE

Striking, mysterious and uncompromising. A powerful men's fragrance with a classic, timeless note.

Just Sport Eau de Parfum 30000 | 50 ml |



Ocean' Sky Eau de Parfum 30170 | 50 ml |



Racing Eau de Parfum 30027 | 50 ml |



Terminator Eau de Parfum 30414 | 50 ml |





### TRENDY FRAGRANCE FOR ADVENTURES

The exotic composition brings new energy and an exciting portion of jungle feeling into your everyday life.

#### Jungle Man Eau de Parfum 30630 | 50 ml |



#### classic intensive

Top note green mint, artemisia

#### Middle note lavender, clove

Base note tonka bean, sandal wood

## FOR REAL COSMOPOLITANS

New York, Rio, Tokyo – the modern man loves the world's metropolises. This is also reflected by his perfume: elegant, casual, sensual, cool.

#### Metropolitan Man Eau de Parfum

Eau de Parfum 30196 | 50 ml |



#### spicy casual

**Top note** bergamot, Sezuanpfeffer

#### Middle note cardamom, geranium

Base note chocolatelade, vetiver







Young and old, protected all





# **STRONG PRODUCT HEROES**

# FOR INSIDE AND OUT



Your LR-Partner: