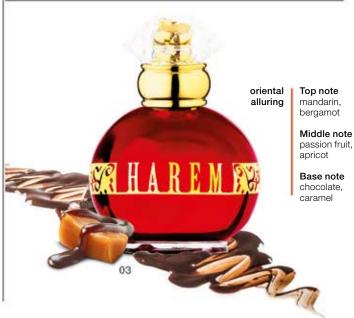

ssence of Marine: The fragrance radiates invigorating freshness and awakens the senses. Essence of Amber: The sensual fragrance reflects an inspiring energy and joie de vivre.

#### LIGHTNING **ESSENCE** OF AMBER

Eau de Parfum

50 ml | 30330-203 |

oriental alluring

Top note bergamot, mandarin

Middle note orange blossom

Base note tonka bean, patchouli

#### LIGHTNING **ESSENCE** OF ROSE

Eau de Parfum

50 ml | 30330-202 |



#### flowery sensual

Top note fruity, jasmine

Middle note rose, powdery

Base note sweet, ambergris

#### LIGHTNING **ESSENCE** OF MARINE

Eau de Parfum

50 ml | 30330-201 |

fresh aquatic

Top note bergamot, aquatic

Middle note lily of the valley, spicy

Base note cedar wood. musk



flowery feminine



ylang ylang, cinnamon

Base note honey, tonka absolute





#### 01 CLASSIC SEDUCTION

01

The elegant, powdery fragrance presents itself as timeless and femininee. A fascinating, attractive perfume for women with character and style.

#### 02 CHARMING SENSUALITY

An interpretation of modern feminineity – elegant grace, delicate lightness and seductive sensuality. A bewitching fragrance that elegantly highlights the femininee aura.

#### 03 MAGIC OF THE ORIENT

The irresistible charm of the Orient in a deliciously sweet gourmand creation. For sensually scented moments of happiness full of magic!

Femme Noblesse

Eau de Parfum 30372 | 50 ml |



Sensual Grace Eau de Parfum 30150 | 50 ml |



Harem Eau de Parfum 30404 | 50 ml |







#### SHINY ENERGY BY DAY

Vivid energy, shining lightness and the pure pleasure of the moment: This perfume makes y