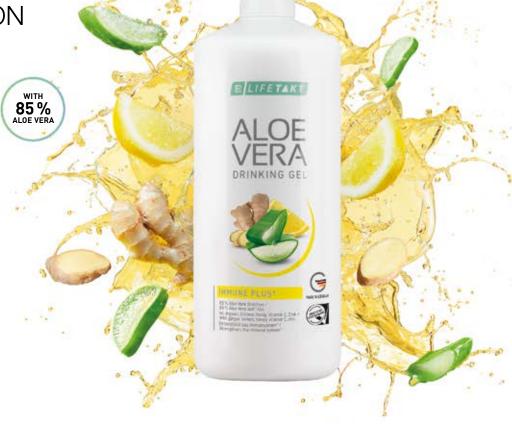

# Aloe Vera **Drinking Gels**

#### ARE TRUE HEALTH SPECIALISTS

#### THE EXPERT FOR YOUR **IMMUNE SYSTEM**

- 1. SUPPORT: Supports existing immune cells4
- 2. STIMULATION: Stimulates the immune system 4,5
- 3. PROTECTION: Supports the functionality of your immune system4

85% Aloe vera leaf fillet

+ vitamin C, zinc and selenium as well as ginger, lemon and honey

#### Aloe Vera Drinking Gel Immune Plus\*

81000 | 1000 ml |

#### INFO

The light natural spiciness of ginger in combination with refreshing lemon and sweet honey is a very special palate sensation

#### THE EXPERT FOR YOUR **IMMUNE SYSTEM**

- 1. SUPPORT: Strengthens existing immune cells 1
- 2. STIMULATION: Stimulates the immune system 1,2
- 3. PROTECTION: Supports the regular function of the immune system.1

#### Aloe Vera Drinking Gel Immune Plus\*

81000 | 1000 ml |

Aloe Vera Drinking Gel Immune Plus Set of 3

81003 | 3 x 1000 ml |