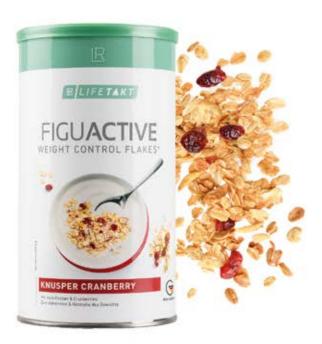

#### **CRISPY BREAKFAST DELIGHT**

- · With valuable fibres and proteins
- Balanced mix of vitamins and minerals
- · With crispy oatmeal and fruity cranberries

#### Figu Active Flakes Crunchy Cranberry

80295 | 450 g can

#### Recommended allowance:

Stir 3 tablespoons (35g) into 200g low-fat, lactose-free natural yoghurt.