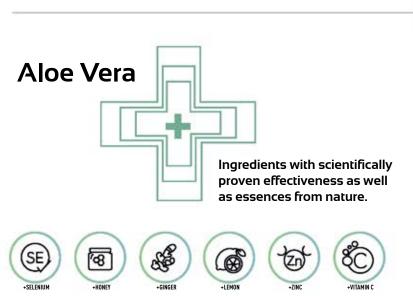

The LR Aloe vera leaf fillet becomes a true health expert thanks to the PLUS of added ingredients with scientifically proven effectiveness that support you in different stages of life.

LR Aloe Vera Drinking Gels contain vitamin C which contributes to a regular energy metabolism.
 LR Aloe Vera Drinking Gels contain vitamin C which contributes to a normal function of the immune system.
 LR Aloe Vera Drinking Gels contain vitamin C which contributes to the reduction of fatigue and exhaustion.
 LR Aloe Vera Drinking Gels contain vitamin C which contributes to the regeneration of the reduced form of vitamin E.