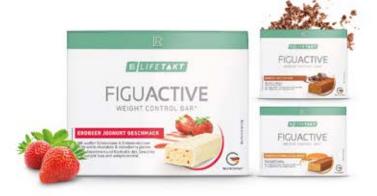

#### **MEAL SUBSTITUTES:**

Figu Active makes it easy to replace two out of three meals a day.1 The shakes, soups and flakes are quickly prepared. and the bars are the perfect companions on the go.

#### Tasty meals

- 2 x Figu Active Shakes of your choice in the following flavours: Creamy Chocolate, Strawberry Banana, Vanilla or Latte Macchiato
- 1 x Figu Active soup of your choice in the following flavours: Tomato-Mediterranée, Potato-Auberge or Vegetable Curry India
- 1 x Figu Active bar (6 pack) of your choice in the following flavours: Nougat, Strawberry Yoghurt or Crunchy Caramel flavour)
- 1 x Figu Active Flakes Crispy Cranberry

FIBRE SOURCE

Figu Active Shake

Creamy Chocolate 81130 | 512g can

Feasting and losing weight at the same time? Our delicious, creamy Figu Active Shakes support you in achieving your weight-loss goals or maintaining your current weight1 and provide your body with a balanced combination of nutrients.

Proteins help maintain muscle mass. Proteins help increase muscle mass.

3 Contains naturally occurring sugars

You like to eat savoury food and don't want to do without it during your diet? Our delicious, savoury Figu Active Soups help you enjoy your diet<sup>1</sup>, provide your body with a balanced combination of nutrients and taste simply great!

## Losing weight with pleasure<sup>1</sup>

"Made in Germany" is our quality promise, which you can count on 100%.