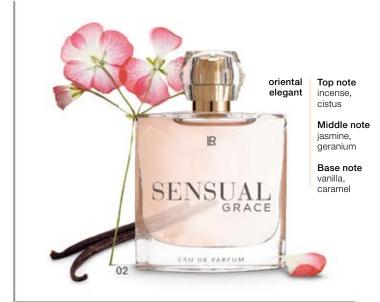

Essence of Marine: The fragrance radiates invigorating freshness and awakens the senses. Essence of Amber: The sensual fragrance reflects an inspiring energy and joie de vivre.

#### LIGHTNING **ESSENCE** OF AMBER

Eau de Parfum

50 ml | 30330-203 |

oriental alluring

Top note bergamot, mandarin

Middle note orange blossom

Base note tonka bean, patchouli

#### LIGHTNING **ESSENCE** OF ROSE

Eau de Parfum

50 ml | 30330-202 |



#### flowery sensual

Top note fruity, jasmine

Middle note rose, powdery

Base note sweet, ambergris

#### LIGHTNING **ESSENCE** OF MARINE

Eau de Parfum

50 ml | 30330-201 |

fresh aquatic

Top note bergamot, aquatic

Middle note lily of the valley, spicy

Base note cedar wood. musk



flowery feminine



ylang ylang, cinnamon

Base note honey, tonka absolute





#### 01 CLASSIC SEDUCTION

01

The elegant, powdery fragrance presents itself as timeless and femininee. A fascinating, attractive perfume for women with character and style.

#### 02 CHARMING SENSUALITY

An interpretation of modern feminineity – elegant grace, delicate lightness and seductive sensuality. A bewitching fragrance that elegantly highlights the femininee aura.

#### 03 MAGIC OF THE ORIENT

The irresistible charm of the Orient in a deliciously sweet gourmand creation. For sensually scented moments of happiness full of magic!

Femme Noblesse

Eau de Parfum 30372 | 50 ml |



Sensual Grace Eau de Parfum 30150 | 50 ml |



Harem Eau de Parfum 30404 | 50 ml |







#### SHINY ENERGY BY DAY

Vivid energy, shining lightness and the pure pleasure of the moment: This perfume makes