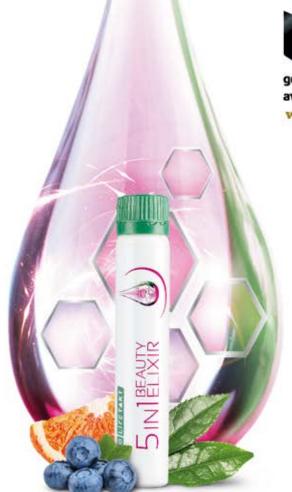

LR LIFETAKT 5in1 Beauty Elixir fulfils your 5 biggest beauty wishes with only 1 shot a day - for natural beauty. 1-5

#### **ACTIVE COMPLEX**

The active complex activates the beauty processes and combats signs of aging. 1-5. It combines the essential beauty ingredients in balanced concentration:

- 2.5g collagen peptides
- 50mg hyaluronic acid
- valuable copper
- effective zinc
- high content of 9 vitamins:

100% vitamin E, thiamine, riboflavin, niacin, B6, biotin, B12, vitamin C per daily allowance\* and 75% vitamin A per daily allowance\*

#### PREVENTIVE COMPLEX

The Preventive Complex protects you from external aggressors and prevents signs of aging. It combines the most vital ingredients with the power of nature:

- 20% Aloe Vera gel
- blood orange extract
- blueberry extract
- golden root extract
- green tea extract

5in1 **Beauty Elixir** 81030 | 30 x 25 ml |

#### 1. Youthful look with fewer wrinkles 1

- 2. Beautiful complexion 1
- 3. Healthy connective tissue 2
- 4. Strong, shiny hair 3
- 5. Strong, healthy nails <sup>4</sup>

Unique mode of action thanks to innovative double complex with the best from science & nature