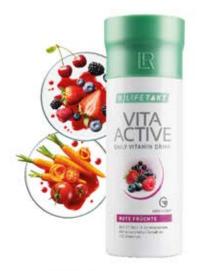

# Basis for good HEALTH

#### YOUR VITAMIN SUPPLY

- · Valuable combination of vitamins and plant elements
- 10 vitamins in only one teaspoon: B1, B2, B3, B5, B6, B7, B9, B12, D, E
- Made from 21 natural fruit and vegetable concentrates
- Extensive positive effects for body and health1

#### Vita Active Red Fruits\*

80301 | 150 ml |