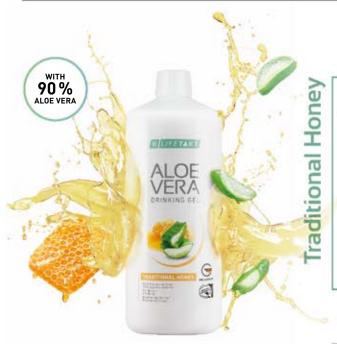

#### YOUR ELIXIR OF LIFE

The Aloe Vera Drinking Gel from LR lets you enjoy life to the fullest: It supplies, protects, regenerates and supports your body for your well-beign.<sup>1-4</sup>

- YOUR METABOLISM EXPERT: The Aloe Vera Drinking Gel supports your immune system.<sup>1</sup>
- YOUR IMMUNE PROTECTION: The Aloe Vera Drinking Gel supports your immune system.<sup>2</sup>
- YOUR REGENERATOR: The Aloe Vera Drinking Gel supports your body's own regeneration processes.<sup>3, 4</sup>
- YOUR ENERGY BOOSTER: The Aloe Vera Drinking Gel provides selected ingredients for energy and vitality. 1, 3

#### UNIQUE

Only the LR Aloe Vera Drinking Gels have been awarded the SGS Institut Fresenius and the IASC seal for:

- Premium quality: produced from Aloe vera leaf fillet
- Gentle processing
- High production standards

#### SUPERIOR TASTE

The essences and ingredients give the LR LIFETAKT Aloe Vera Drinking Gels their wide range of flavours:

- Traditional with Honey with a natural, pleasant taste of honey
- Immune Plus with the natural- light spiciness of ginger
- Peach Flavour with fruity peach flavour
- Intense Sivera with a natural note of healthy nettle extract
- Active Freedom with natural orange flavour.
- Açaí Pro Summer with fresh and fruity Açaí berry flavour

90 % Aloe vera leaf fillet + vitamin C and honey

#### Aloe Vera Drinking Gel Traditional with Honey\*

80700 | 1000 ml |