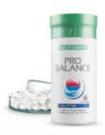

#### FOR A HEALTHY ACID-BASE-**BALANCE**

- Has a stabilising effect on the acid-base balance<sup>5</sup>
- Selected minerals and trace elements, such as magnesium, calcium, copper, chromium, etc.
- With a valuable mixture of citrates and carbonates

#### Pro Balance Tablets\*

80102 | 360 tablets / 252 g

#### Recommended allowance:

• 3 x 4 tablets daily

- Thiamine and vitamin B12 contribute to a normal energy metabolism and cardiac function. Thiamine supports the nervous system and cardiac function. Vitamin D and vitamin B6 contribute to a normal function of the immune system.
- <sup>2</sup> EPA and DHA support a healthy heart function. For this, a daily intake of at least 250 mg EPA and DHA is required.
  <sup>3</sup> DHA supports the preservation of normal brain function.
- DHA supports the preservation of normal vision.
   Magnesium in Pro Balance supports a regular energy metabolism and helps maintain the electrolyte balance.

#### Support your acid-base-balance1

Pro Balance supplies your body with valuable alkaline trace elements during

your Body Mission.