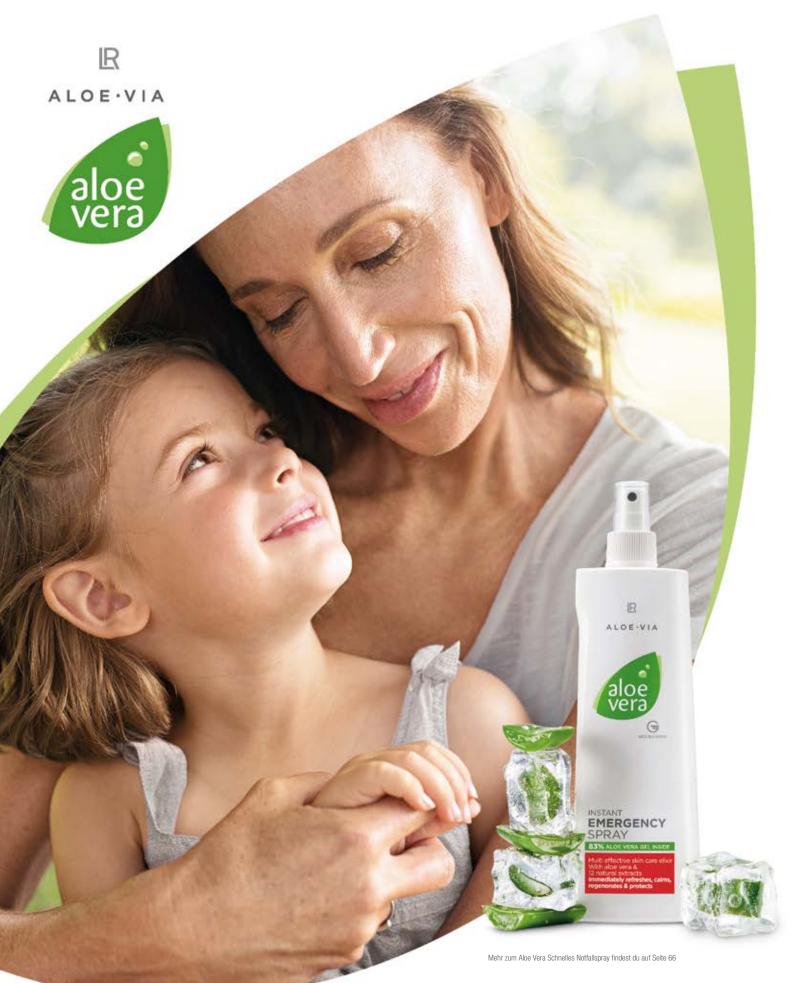

#### Create a relaxed atmosphere

The Soul of Nature Relaxed Soul room spray turns your bedroom into a wellness oasis. Sink into a deep, restful sleep with the scent of lavender, bergamot, neroli and sandalwood. Seite 56

Soul of Nature Relaxed Soul Room and Pillow Spray

26103 | 100 ml |

<sup>&</sup>lt;sup>1</sup> The vitamins thiamine, niacin, B6 and B12 and magnesium contribute to a regular function of the nervous system and to a normal energy metabolism.