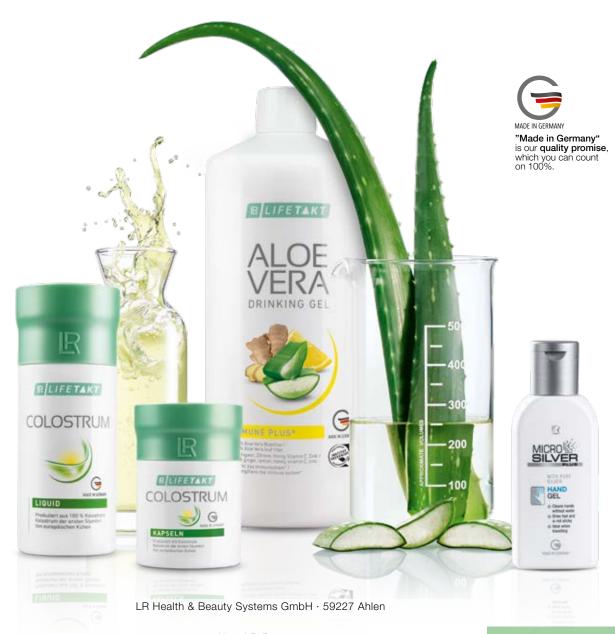

# Aloe Vera Drinking Gel

#### YOUR ELIXIR OF LIFE

The Aloe Vera Drinking Gel from LR lets you enjoy life to the fullest: It supplies, protects, regenerates and supports your body for your well-beign.<sup>1-4</sup>

- YOUR METABOLISM EXPERT: The Aloe Vera Drinking Gel supports your immune system.<sup>1</sup>
- YOUR IMMUNE PROTECTION: The Aloe Vera Drinking Gel supports your immune system.<sup>2</sup>
- YOUR REGENERATOR: The Aloe Vera Drinking Gel supports your body's own regeneration processes.<sup>3, 4</sup>
- YOUR ENERGY BOOSTER: The Aloe Vera Drinking Gel provides selected ingredients for energy and vitality. 1, 3

The LR Aloe vera leaf fillet becomes a true health expert thanks to the PLUS of added ingredients with scientifically proven effectiveness that support you in different stages of life.

### At LR, quality meets expertise

#### UNIQUE

Only the LR Aloe Vera Drinking Gels have been awarded the SGS Institut Fresenius and the IASC seal for:

- Premium quality: produced from Aloe vera leaf fillet
- Gentle processing
- High production standards

#### LONG-STANDING EXPERTISE

- Aloe vera expert for 20 years "Made in Germany"
- One of the most modern production sites in Germany
- Standardised internal quality controls
- Cooperation with renowned experts

#### SUPERIOR TASTE

The essences and ingredients give the LR LIFETAKT Aloe Vera Drinking Gels their wide range of flavours:

- Traditional with Honey with a natural, pleasant taste of honey
- Immune Plus with the natural- light spiciness of ginger
- Peach Flavour with fruity peach flavour
- Intense Sivera with a natural note of healthy nettle extract
- Active Freedom with natural orange flavour.
- Açaí Pro Summer with fresh and fruity Açaí berry flavour