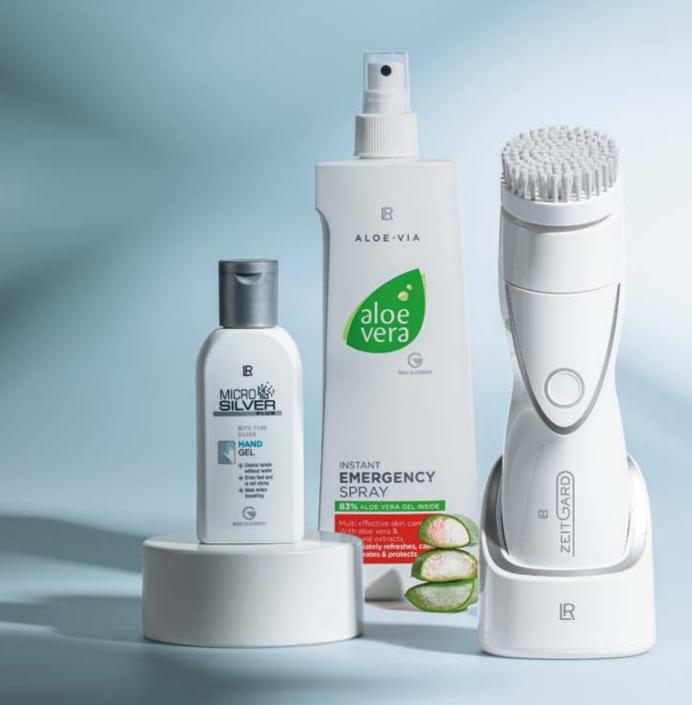

I am proud of the new LR ZEITGARD Cosmetic Device, an innovative 4-in-1 device, a quantum leap in apparative cosmetics.

Simply bring the beauty parlour to your home.

The innovation: Depending on the used attachment, the smart device switches to the required technology.

Together with the new formula of our cosmetic products, the patent-pending Cosmetic Device\* ensures that the active ingredients penetrate deeper into your skin and demonstrably have a better effect.

#### 86 | LR ZEITGARD

FOR TIMELESSLY BEAUTIFUL SKIN

Professional anti-aging management for use at home.

- 88 DEVICE
- 90 | CLEANSING
- 92 SYSTEM
- 96 DAILY CARE
- 100 | SPECIAL CARE
- 102 SPECIAL CARE & BEAUTIES