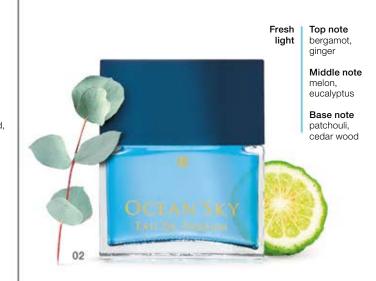

range

50 ml | 30505 |

Middle note peppermint, geranium leaves

9

Base note cedar wood, vetiver



# **ACTION HERO &** GENTLEMAN -

# **FILM STAR UP CLOSE**

#### **ABSOLUTELY PRIVATE:**

Citrus fruits and patchouli make for a fresh prelude, while aromatic notes, refined with a hint of tobacco, radiate an unmistakable masculine elegance. The powerful base note consisting of sensual leather notes and precious agarwood lend the fragrance its very own character which reflects Bruce Willis' private side.

#### **BRUCE WILLIS PERSONAL EDITION**

Eau de Parfum

Top note

spicy elegant

citrus fruits. cardamom

50 ml | 2950 |

Middle note lavender, tobacco notes



Base note leather-Akkorde. agarwood





Top note star anise, ginger

Middle note nutmeg, cardamom

Base note notes of wood, musk





Top note orange, cardamom

Middle note jasmine, cedar wood

Base note amber, musk



Top note bergamot

Middle note lemon

Base note amber

#### 01 3,2,1 - ACTION!

The perfect combination of sportiness, elegance and masculinity. Fresh and dynamic – for a casual, relaxed lifestyle.

#### 02 HEROES OF THE OCEAN

The wave trembles. Adrenaline rushes through your veins. The beach is in view. Immerse yourself in a world of lightness and coolness.

#### 03 ADRENALINE KICK

An exciting, dynamic fragrance for men who love challenges and constantly redefine success.

#### 04 AHEAD OF THE CURVE

Striking, mysterious and uncompromising. A powerful men's fragrance with a classic, timeless note.

Just Sport Eau de Parfum 30000 | 50 ml |



Ocean' Sky Eau de Parfum 30170 | 50 ml |



Racing Eau de