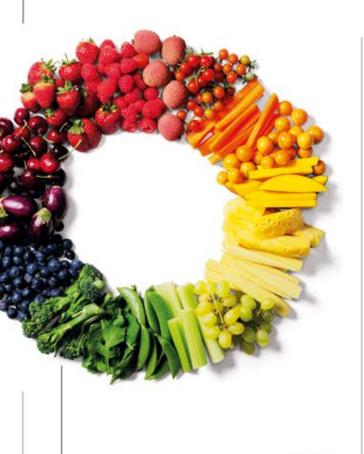

#### COLOURFUL MEANS HEALTHY

Our body doesn't function without nutrients. They are our energy suppliers and are vital for our health and well-being. Essential for the right diet is a colourful variety! "Eat a rainbow every week!"

This is what nutritionists recommend. Different types of fruit and vegetables should be consumed regularly. The different colours can indicate different ingredients and, in combination, contribute to a balanced diet.

Green: vitamins, minerals

Yellow/Orange: vitamin C

Blue/Violet: Antioxidants

Red: calcium, potassium, magnesium