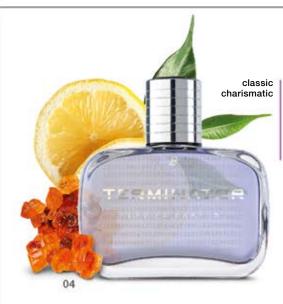

d, vetiver



# **ACTION HERO &** GENTLEMAN -

# **FILM STAR UP CLOSE**

#### **ABSOLUTELY PRIVATE:**

Citrus fruits and patchouli make for a fresh prelude, while aromatic notes, refined with a hint of tobacco, radiate an unmistakable masculine elegance. The powerful base note consisting of sensual leather notes and precious agarwood lend the fragrance its very own character which reflects Bruce Willis' private side.

#### **BRUCE WILLIS PERSONAL EDITION**

Eau de Parfum

Top note

spicy elegant

citrus fruits. cardamom

50 ml | 2950 |

Middle note lavender, tobacco notes



Base note leather-Akkorde. agarwood





Top note star anise, ginger

Middle note nutmeg, cardamom

Base note notes of wood, musk





Top note orange, cardamom

Middle note jasmine, cedar wood

Base note amber, musk



Top note bergamot

Middle note lemon

Base note amber

#### 01 3,2,1 - ACTION!

The perfect combination of sportiness, elegance and masculinity. Fresh and dynamic – for a casual, relaxed lifestyle.

#### 02 HEROES OF THE OCEAN

The wave trembles. Adrenaline rushes through your veins. The beach is in view. Immerse yourself in a world of lightness and coolness.

#### 03 ADRENALINE KICK

An exciting, dynamic fragrance for men who love challenges and constantly redefine success.

#### 04 AHEAD OF THE CURVE

Striking, mysterious and uncompromising. A powerful men's fragrance with a classic, timeless note.

Just Sport Eau de Parfum 30000 | 50 ml |



Ocean' Sky Eau de Parfum 30170 | 50 ml |



Racing Eau de Parfum 30027 | 50 ml |



Terminator Eau de Parfum 30414 | 50 ml |





### TRENDY FRAG